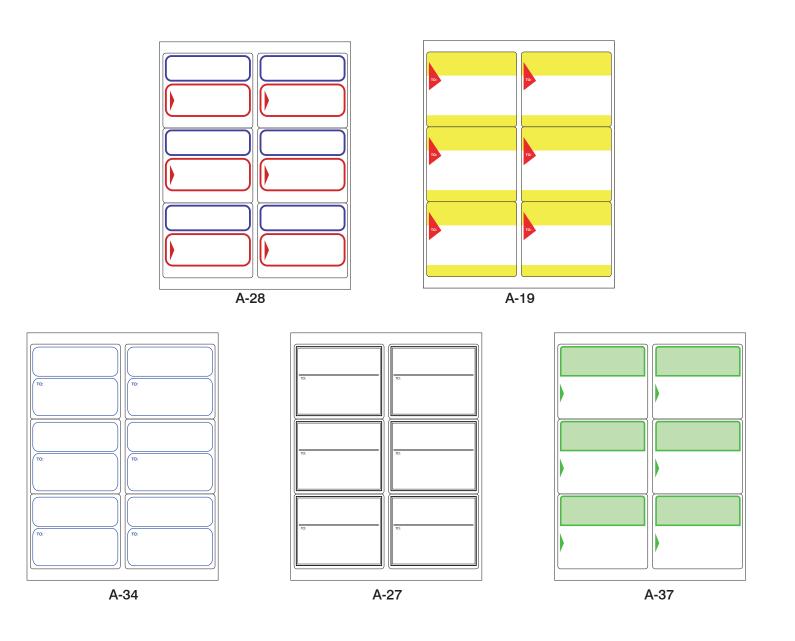

## Mailing Labels - 8.5" x 11" 6up Laser/Inkjet Sheets

- Professional Look. Enhance your Business Image with Preprinted Borders
- Personalize in your Laser or Inkjet printer
- Self adhesive labels just peel and stick to your package or mailings
- Save time. Compatible with popular software programs, print 6 labels at a time

## 100 SHEETS PER BOX • MINIMUM ORDER 1 BOX

Colonial Label Systems, Inc. does not sell Avery Labels. The Avery brand, its product names, and sku trademarks are owned by CCL Label, Inc. CCI label Inc. does not sponsor or endorse any product made or sold by Colonial Label Systems, Inc.