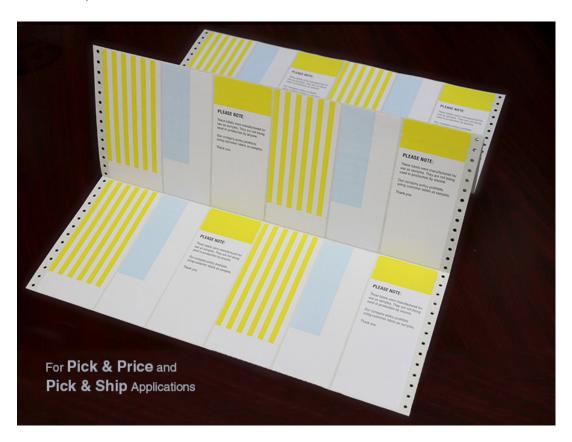

## **Pinfeed Fanfold EDP - Long Run Custom**

Pick labels we manufacture are used in some of the largest distribution centers in the country. They are designed for use in both flash fusion and dot matrix printers. These labels must perform flawlessly. We understand just how critical this is. Anything less can result in substantial delays and financial losses. Our strict quality standards and attention to detail ensure consistent, trouble-free performance. Combine that with propreitary methods and low overhead; and we can often cut label spend by 10-20% along with providing improved label performance. Please call for quotes & Ask about our low cost Risk FREE trails.

## PINFEED FANFOLD EDP

Pick labels we manufacture are used in some of the largest distribution centers in the country. They are designed for use in both flash fusion and dot matrix printers. These labels must perform flawlessly. We understand just how critical this is. Anything less can result in substantial delays and financial losses. Our strict quality standards and attention to detail ensure consistent, trouble-free performance.